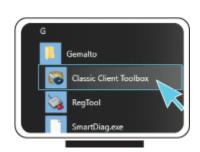

## How to change your PIN in Windows?

1. Connect the Signing Stick to a free USB port or insert the Smartcard into the card reader.

2. Run the Middleware "Classic Client Toolbox" located under Start ( ) in the folder Gemalto. You can also use the Windows Search Tool to find the application more easily.