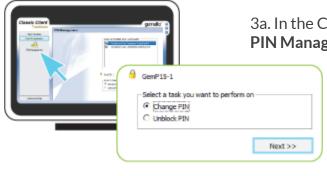

3a. In the Classic Client Toolbox, first click on Card Administration, then on the

3b. Select the option **Change PIN** then click on **Next**.

4. Please make sure that the first box shows **USER** (not Admin).