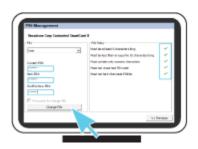

3a. In the Classic Client Toolbox, first click on Card Administration, then on the

3b. Select the option **Change PIN** then click on **Next**.

4. Please make sure that the first box shows **USER** (not Admin).

Current PIN: Enter your current PIN (if you have never changed your PIN before, you must use the Current PIN received by mail, in the LuxTrust Codes Document).

**New PIN:** Enter a new PIN respecting the PIN Policy instructions.

Click on **CHANGE PIN** to confirm. A message will let you know if the PIN has been changed successfully.