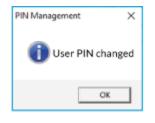

Click on **CHANGE PIN** to confirm. A message will let you know if the PIN has been changed successfully.